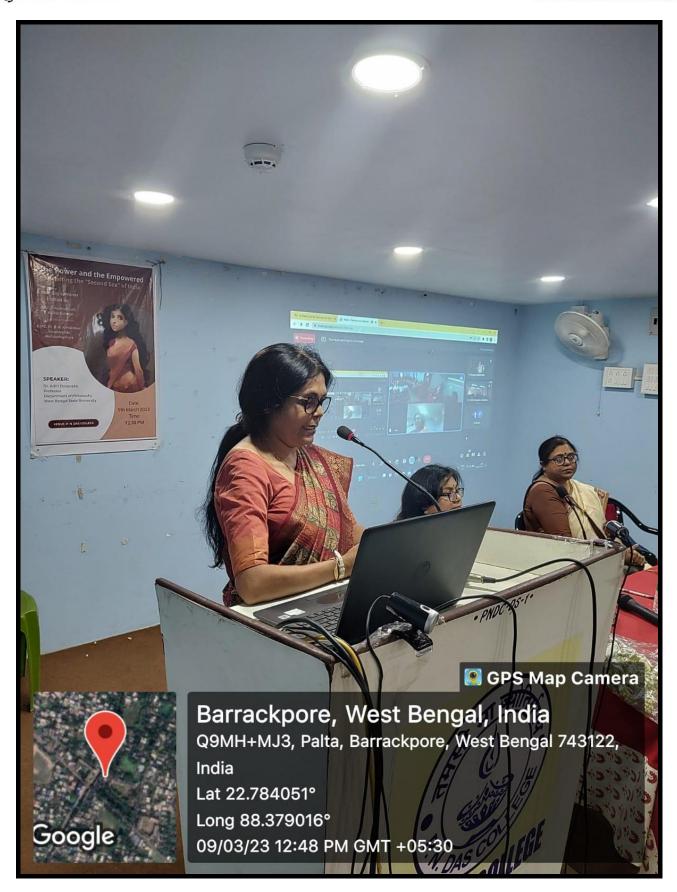

# ACTIVITY REPORT 2022-23

- 1. Name of Department / Committee / Cell: Internal Quality Assurance Cell (IQAC), P.N. Das College
- 2. Name of the Event / Activity: One day seminar on International Women's Day.
- 3. Date(s) of the event: 09/03/2023
- 4. Venue of the Event: P.N. Das College.
- 5. Nature of the Activity (Tick / underline the applicable choice): programme / function / event / competition / lecture / exhibition / camp / workshop / training / extension activity / rally / campaign / drive / celebration of days / extending help in terms of students, expertise, experience, etc.: Seminar
- 6. Level of the activity (Tick / underline the applicable choice): International / National / State / University / District / College / Local / Village / Gram Panchayet:
- 7. Purpose / Aims / Objectives of the event: For celebrating women's achievements, raising awareness about gender inequities, and increasing support for women worldwide.
- 8. Names and designations / professions of dignitaries, guests, participants:

| Capacity    | Name                 | Designation / Profession / Affiliating Institute / Organization |
|-------------|----------------------|-----------------------------------------------------------------|
| Chairperson | Dr. Sharmíla De      | Príncípal, P.N. Das<br>College                                  |
| Inaugurator | Dr. Sharmíla De      | Príncípal, P.N. Das<br>College                                  |
| Chief Guest | Dr. Soma Ghosh       | Príncípal, Híralal<br>Mazumdar Memoríal<br>College for Women    |
| Guest(s)    | Dr. Chittaranjan Das | Príncípal, Dr. BR<br>Ambedkar<br>Satabarshíkí<br>Mahavídyalaya  |

- 9. Name(s) of the Anchor(s): Prof. Kakoli Sen Banerjee (Associate Professor, P.N. Das College)
- 10.Beneficiaries / participants / audience (Type and/or number): All the teaching, non-teaching of P.N. Das Cpllege, Hiralal Mazumdar Memorial College for Women, Dr. BR Ambedkar Satabarshiki Mahavidyalaya.
- 11. Outcome of the activity [Tick or underline the suitable alternative(s) and give details]: <a href="mailto:awareness">awareness</a> / prizes won / social service / <a href="mailto:personality development">personality development</a> (name the aspects) / skill testing or development, etc.
- 12. Evidence produced (Lists, Certificates, letters, newspaper cuttings, etc.):