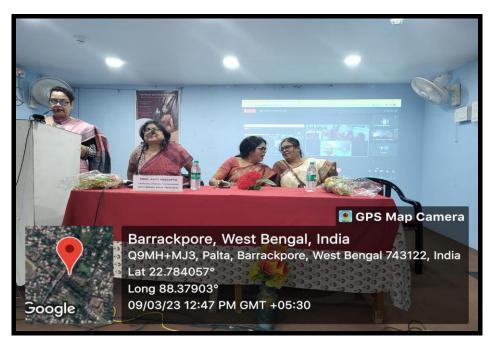

# ACTIVITY REPORT 2022-23

- 1. Name of Department / Committee / Cell: Internal Quality Assurance Cell (IQAC), P.N. Das College
- 2. Name of the Event / Activity: One day seminar on International Women's Day.
- 3. Date(s) of the event: 09/03/2023
- 4. Venue of the Event: P.N. Das College.
- 5. Nature of the Activity (Tick / underline the applicable choice): programme / function / event / competition / lecture / exhibition / camp / workshop / training / extension activity / rally / campaign / drive / celebration of days / extending help in terms of students, expertise, experience, etc.: Seminar
- 6. Level of the activity (Tick / underline the applicable choice): International / National / State / University / District / College / Local / Village / Gram Panchayet:
- 7. Purpose / Aims / Objectives of the event: For celebrating women's achievements, raising awareness about gender inequities, and increasing support for women worldwide.
- 8. Names and designations / professions of dignitaries, guests, participants:

| Capacity    | Name                 | Designation / Profession / Affiliating Institute / Organization |
|-------------|----------------------|-----------------------------------------------------------------|
| Chairperson | Dr. Sharmíla De      | Príncípal, P.N. Das<br>College                                  |
| Inaugurator | Dr. Sharmíla De      | Príncípal, P.N. Das<br>College                                  |
| Chief Guest | Dr. Soma Ghosh       | Príncípal, Híralal<br>Mazumdar Memoríal<br>College for Women    |
| Guest(s)    | Dr. Chittaranjan Das | Príncípal, Dr. BR<br>Ambedkar<br>Satabarshíkí<br>Mahavídyalaya  |