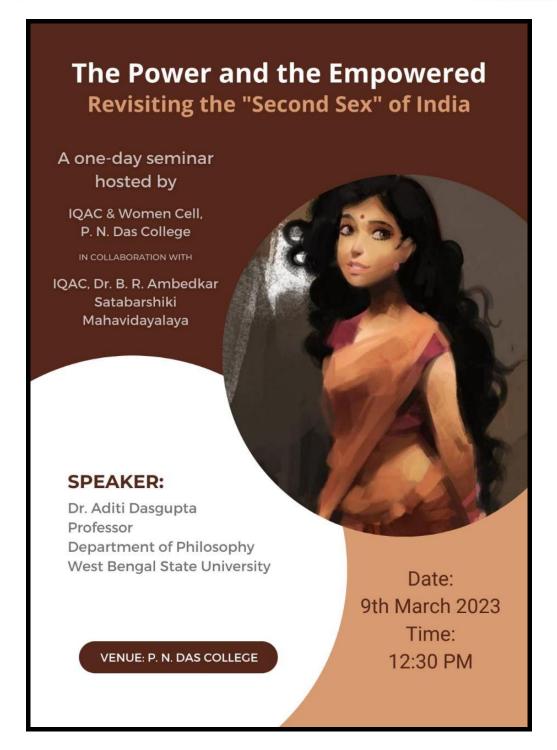

# ACTIVITY REPORT 2022-23

- 1. Name of Department / Committee / Cell: Internal Quality Assurance Cell (IQAC), P.N. Das College
- 2. Name of the Event / Activity: One day seminar on International Women's Day.
- 3. Date(s) of the event: 09/03/2023
- 4. Venue of the Event: P.N. Das College.
- 5. Nature of the Activity (Tick / underline the applicable choice): programme / function / event / competition / lecture / exhibition / camp / workshop / training / extension activity / rally / campaign / drive / celebration of days / extending help in terms of students, expertise, experience, etc.: Seminar
- 6. Level of the activity (Tick / underline the applicable choice): International / National / State / University / District / College / Local / Village / Gram Panchayet:
- 7. Purpose / Aims / Objectives of the event: For celebrating women's achievements, raising awareness about gender inequities, and increasing support for women worldwide.
- 8. Names and designations / professions of dignitaries, guests, participants:

Santinagar, Palta, P.O.: Bengal Enamel, North 24 Parganas, Pin - 743122 (W.B.)
Phone: (033) 2592 1327, Fax: (033) 2592 1327, e-mail: pndc.principal11@gmail.com
Website: www.pndascollege.in

| Ref.:              |                    | Date       |       |    |
|--------------------|--------------------|------------|-------|----|
| Resource Person(s) | Dr. Adítí Dasgupta | Professor, | Dept. | Of |

| Resource Person(s) | Dr. Aditi Dasgupta | Professor, Dept. C<br>Philosophy, WBSU | 9 <del>[</del> |
|--------------------|--------------------|----------------------------------------|----------------|
|                    |                    |                                        |                |
|                    |                    |                                        |                |

#### P.N. DAS COLLEGE ONE-DAY SEMINAR IN DUAL MODE

ON
THE POWERED AND EMPOWERED: REVISITING THE 'SECOND SEX' OF INDIA

| SL No. | Name of the Student          | Semester | Roll |
|--------|------------------------------|----------|------|
| 1      | Sneeparra Biswas             | 1        | 225  |
| 7.     | Pankin Kumal Shaw            | ч        | 533  |
| 3.     | yadmin Jahangir              | 4th_     | 172  |
| 4.     | Raj Kumar Shaw               | 4th      | 23   |
| 5      | Subha Dog                    | 2.机      | 53   |
| 6.     | Phiyarsu Kanmakaan           | 15+      | 50   |
| ٦.     | Sharadama Ewi                | 1 51     | 70   |
| 8.     | Arenalo Roy                  | 134      | GD.  |
| 3.     | Fatema Khatun                | GRh      | 395  |
| 10     | Disha Sen                    | cth      |      |
| 11     | Sathi Bragat                 | 6th      | 353  |
| 12.    | Nipa Bapui                   | 6th      | 345  |
| 13.    | Tuhina Mallick               | 6th      | 262  |
| 14.    | Anirban sen                  | 6+h      | 2,54 |
| 15.    | Romismi saka                 | 6th      | 308  |
| 16.    | Babel Pramarick              | 6th      | 205  |
| 17.    | Arcmatha Mondal              | 44       | 208  |
| 181    | Ashis Bisers                 | 4th      | 331  |
| /19.   | Dibokon Podden               | 4th      | 193  |
| 20     | Rotham Bouhader.             | 4+4      | 168  |
| 24     | Sabir Mondal                 | 1st      | 181  |
| 73     | Birth Oals                   | 131      | 135  |
| 23.    |                              | 4th      | 126  |
| 24.    | L'a Namely                   | 4th      | 474  |
| 20.    | Toyasha polides<br>Party Cas | 414      | 188  |
| 26.    | "Parche On!                  | 211/2    | 1/90 |
| 27.    | Balarage_ Salikar            | 134      | 95   |
| 28     | Pealy Das                    | (8)      | 311  |

### P.N. DAS COLLEGE ONE-DAY SEMINAR IN DUAL MODE

ON THE POWERED AND EMPOWERED: REVISITING THE 'SECOND SEX' OF INDIA

| SL No. | Name of the Student      | Semester | Roll  |
|--------|--------------------------|----------|-------|
| ì      | Rahul Bain               | 463      | 255   |
| 2.     | Subnadio Gente           | 184      | 230   |
| 3.     | Supha Jit Das            | 183      | 1+8   |
| 47     | Shannisha chatteries     | ast.     | 23.5  |
| 5.     | Hritika Roy Barman       | 15+      | 292   |
| 6.     | Debubnata Das            | Ist      | 165   |
| 7>     | Sacan Raha               | 1St      | 277   |
| (ی     | Sarahita sakkars         | 157      | 130   |
| 98     | Ripan North              | 151      | 267   |
| 10)    | Argha Bay                | 15+      | 04    |
| (1)    | SK sohil Ali             | 1<+      | 255   |
| 12)    | Aditya chaotterja.       | 1St      | 257   |
| 13)    | Subhadip Das             | 工对       | 80    |
| 14)    | Vardhan Achaya           | 64h      | 122.  |
| 15     | Tulika Mondel            | yoth     | 346   |
| 161    | Lyasmin Tabasselm        | 4th      | 3412  |
| 17)    | Ruby Das                 | 6 th     | 194   |
| 17)    | Aishee Sankar            | 1+h      | . 25  |
| 19>    | Meghna Ray               | 6(4)     | 55%   |
| 20)    | mouling mondal           | 154      | 215   |
| 20     | Riva sen                 | 184      | 154   |
| 22)    | Riya sen<br>Payel Biswas | 181      | 131   |
| 23/    | charghed Ras             | WE 1111  | 4=,0  |
| 24     | dreindom Biswas          | 181      | . 316 |
| 25     | Pricetam Palley          | 18/      | 53    |
| 26     | Sushajit Dhay            | 1 St     | 24    |
| 2+     | Swampoj                  | 15-1     | 71    |
| 28     | Bijoy ganguly            | 284      | 168   |

### P.N. DAS COLLEGE ONE-DAY SEMINAR IN DUAL MODE

(3)

ON
THE POWERED AND EMPOWERED: REVISITING THE 'SECOND SEX' OF INDIA

| SL No. | Name of the Student                                         | Semester | Roll      |
|--------|-------------------------------------------------------------|----------|-----------|
| 土.     | Samue Pandey                                                | Vi       | 217       |
| 2.     | Rumon Sammyouli                                             | Vi       | 230       |
| 3.     | Anal Mukher, ep                                             |          | 198       |
| 4.     | Rupam Sammyrushi<br>Anal Mukher, ep<br>Souradeep Singha Roy | Vi       | 440       |
| 5.     | Joydeep Biswas                                              | i        | 77        |
| 6      | Rani Alie                                                   | VI       | 313       |
| 7.     | Meha kni Rejshaon                                           | V1       | 525       |
| 8.     | Sunnit Kalion.                                              | VI       | 71        |
| 9      | Poppa kunnergi                                              | VI       | 524       |
| (0.    | Anil Barai                                                  | 15+.     | 524<br>36 |
| 11.    | Tridib Das                                                  | 15t      | 339       |
| 12.    | Snitika Paul                                                | 15t      | 252       |
| 13.    | Szitika faul<br>Saheli Basu<br>Sujahn Singh                 | 18+      | 100       |
| 14.    | Sujaha Siugh                                                | V.       | 233.      |
|        |                                                             |          | . 255.    |
|        |                                                             |          | 1         |
|        |                                                             |          |           |
|        |                                                             |          |           |
|        |                                                             |          |           |
|        |                                                             |          |           |
|        |                                                             |          |           |
|        |                                                             |          |           |
|        |                                                             |          |           |
|        |                                                             |          |           |
|        |                                                             |          |           |
|        |                                                             |          |           |
|        |                                                             |          |           |
|        |                                                             |          |           |
|        |                                                             |          |           |

### P.N. DAS COLLEGE ONE-DAY SEMINAR IN DUAL MODE

ON
THE POWERED AND EMPOWERED: REVISITING THE 'SECOND SEX' OF INDIA

| SL<br>No. | Name                     | Name of the College       | Designation         | Signature  |
|-----------|--------------------------|---------------------------|---------------------|------------|
| 1.        | DR. Some Ghosh           | Hireld Maziman Menone     | I colley Principal  | Am She     |
| 2.        | DA Sharmilase            | P.N. Dan Colle            | thinipal            | ase        |
| 3.        | Hunmur Rundu             | Hiralal Hazunda Mena      | i-OCIV. Trocker     | Skurelin   |
| 4.        | Pigoli Mitra             | Hisalal Mazumdar Memorial | Teacher             | Fishil     |
| 5.        | Suman Rang an Banky rody | P.w. Das Colin            | Asst. Professor     | 4          |
| 6.        | Madhuchharda La Au       | , P. N. Das lolleg        | e Agett . Prot.     | UNA        |
| ~,        | Basumita Tarefor         | P. N. Das College         | Associating Prof    | Broke 9    |
| 8.        | Yanjib Krimar Shar       | J.N. Das allege           | Associate Proposon. | 120        |
| 9.        | Salchawat Hossain        | P. N. Das collège         | Associate Professor | S. Hossain |
| 10        | Dr. Charden Sarxos       |                           | Assistal gorf.      | Concerd.   |
| 11.       | Goutam Bisway            | P. N. Das Griege          | Assistant Prof.     | G: BUSWO   |
| 12.       | Dipa Chakrabsty          | 11                        | Associate Prof.     | \$Z        |
| 13        | Karoli Sen Baner         | 11                        | Associate for       | KSper      |
| 14        | Mainal Kanti Datta       | 11                        | SACT 1              | auts       |
| 15        | Sumumar Sarnar           | 4                         | SACT                | 82         |
| 16 -      | Rajaresti Ghosh          | 1)                        | SACT                | (thus      |
| 17-       | Thakurdas Tuda           | 0.                        | Amoriate Prof.      | JE-        |
| 18.       | Proiya Biswan            | P.N. Das courage          | Assistant loof.     | Jum -      |
|           | Trisha Rof Chardwary     | P.N. Das collège          | Gruest Teacher      | æ          |
| 10.       | In chandra Chondhury     | P. N. Das College         | SAET                | Elen       |
| 21        | DR, BABLU BASWAS         | P.N. Das College          | ASSA. Professor     | Brimn      |
|           |                          |                           |                     |            |
|           |                          |                           |                     |            |
|           |                          |                           |                     |            |
|           |                          |                           |                     |            |
|           |                          |                           |                     |            |
|           |                          |                           |                     |            |
|           |                          |                           |                     |            |