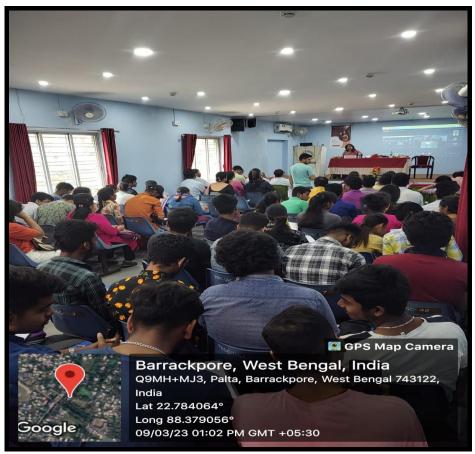

# ACTIVITY REPORT 2022-23

- 1. Name of Department / Committee / Cell: Internal Quality Assurance Cell (IQAC), P.N. Das College
- 2. Name of the Event / Activity: One day seminar on International Women's Day.
- 3. Date(s) of the event: 09/03/2023
- 4. Venue of the Event: P.N. Das College.
- 5. Nature of the Activity (Tick / underline the applicable choice): programme / function / event / competition / lecture / exhibition / camp / workshop / training / extension activity / rally / campaign / drive / celebration of days / extending help in terms of students, expertise, experience, etc.: Seminar
- 6. Level of the activity (Tick / underline the applicable choice): International / National / State / University / District / College / Local / Village / Gram Panchayet:
- 7. Purpose / Aims / Objectives of the event: For celebrating women's achievements, raising awareness about gender inequities, and increasing support for women worldwide.
- 8. Names and designations / professions of dignitaries, guests, participants:

- 9. Name(s) of the Anchor(s): Prof. Kakoli Sen Banerjee (Associate Professor, P.N. Das College)
- 10.Beneficiaries / participants / audience (Type and/or number): All the teaching, non-teaching of P.N. Das Cpllege, Hiralal Mazumdar Memorial College for Women, Dr. BR Ambedkar Satabarshiki Mahavidyalaya.
- 11. Outcome of the activity [Tick or underline the suitable alternative(s) and give details]: <a href="mailto:awareness">awareness</a> / prizes won / social service / <a href="mailto:personality development">personality development</a> (name the aspects) / skill testing or development, etc.
- 12. Evidence produced (Lists, Certificates, letters, newspaper cuttings, etc.):