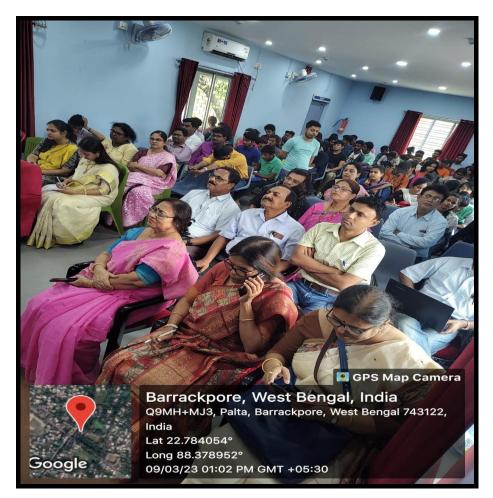

# ACTIVITY REPORT 2022-23

- 1. Name of Department / Committee / Cell: Internal Quality Assurance Cell (IQAC), P.N. Das College
- 2. Name of the Event / Activity: One day seminar on International Women's Day.
- 3. Date(s) of the event: 09/03/2023
- 4. Venue of the Event: P.N. Das College.
- 5. Nature of the Activity (Tick / underline the applicable choice): programme / function / event / competition / lecture / exhibition / camp / workshop / training / extension activity / rally / campaign / drive / celebration of days / extending help in terms of students, expertise, experience, etc.: Seminar
- 6. Level of the activity (Tick / underline the applicable choice): International / National / State / University / District / College / Local / Village / Gram Panchayet:
- 7. Purpose / Aims / Objectives of the event: For celebrating women's achievements, raising awareness about gender inequities, and increasing support for women worldwide.
- 8. Names and designations / professions of dignitaries, guests, participants:

- 9. Name(s) of the Anchor(s): Prof. Kakoli Sen Banerjee (Associate Professor, P.N. Das College)
- 10.Beneficiaries / participants / audience (Type and/or number): All the teaching, non-teaching of P.N. Das Cpllege, Hiralal Mazumdar Memorial College for Women, Dr. BR Ambedkar Satabarshiki Mahavidyalaya.
- 11. Outcome of the activity [Tick or underline the suitable alternative(s) and give details]: <a href="mailto:awareness">awareness</a> / prizes won / social service / <a href="mailto:personality development">personality development</a> (name the aspects) / skill testing or development, etc.
- 12. Evidence produced (Lists, Certificates, letters, newspaper cuttings, etc.):