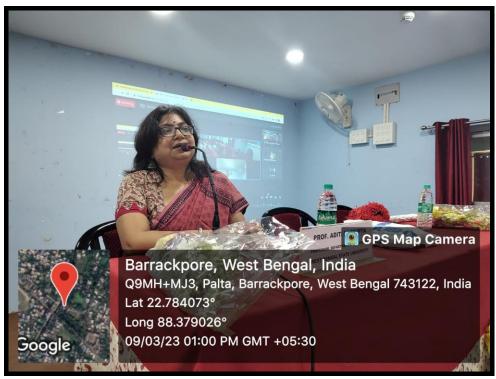

Santinagar, Palta, P.O.: Bengal Enamel, North 24 Parganas, Pin - 743122 (W.B.)
Phone: (033) 2592 1327, Fax: (033) 2592 1327, e-mail: pndc.principal11@gmail.com
Website: www.pndascollege.in

| Ref.:              |                    | Date       |       |    |
|--------------------|--------------------|------------|-------|----|
| Resource Person(s) | Dr. Adítí Dasgupta | Professor, | Dept. | Of |

| Resource Person(s) | Dr. Aditi Dasgupta | Professor, Dept. C<br>Philosophy, WBSU | 9 <del>[</del> |
|--------------------|--------------------|----------------------------------------|----------------|
|                    |                    |                                        |                |
|                    |                    |                                        |                |